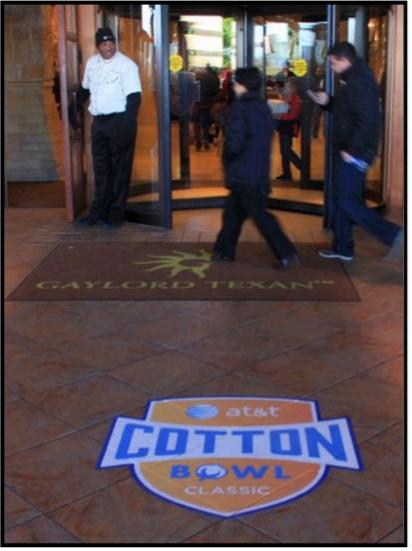

crete



## **Columns & Light Pole Bases - Concrete**







Textured, reflective, slip resistant surface that is ideal for concrete, brick, & asphalt walkways.

- No over laminate one step production process
- Extremely safe exceeds ASTM slip-resistance standards
- Reflective surface provides high visibility on wall applications















SLIP RESISTANT\*

# Walkways - Concrete





#### Walkways – Brick Paver



## **Stair Landing – Concrete**



# **Escalator Landings**



## Stair Flooring – Diamond / Checker Plate



#### **Exterior Stair Face**



#### **Interior Floors - Ceramic Tile**



## **Dining Entrance – Branding & Promo**



# **Restaurant Ordering Lanes**



#### **Retail Entrances**



#### **Mall Entrances**



# **Mall Directory Map**



#### **Hotel Entrances**





#### **Convention Centers**



# **College Campus**



#### Stadium / Arena Entrances



### Stadium / Arena Tunnels



#### Stadium / Arena - Concourses



#### Stadium / Arena - Row & Aisle Markers



#### **Race Start / Finish Lines**



#### **Golf Courses & Tournaments**





## **Swimming Pool Decks & Starting Blocks**





#### **Water Parks**



# **Concession / Vending Areas**



# Amusement Parks and Zoos



# **Parking Wheel Stops**



# **Municipal & Entertainment Districts**



#### Pedestrian & Bicycle Routes



# **Smoking Policy**



# Way-Finding / Directional



## Promotional / 3D / Forced Perspective