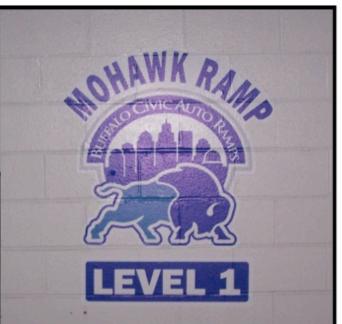

Easy to apply, durable media that is Ideal for brick, stucco & concrete walls.

- Special satin finish non glare
- Naturally conforms requires no over-laminate
- Unmatched durability all weather conditions













# **Exterior Walls - Concrete**



#### **Exterior Walls - Brick**



#### **Business Facade – Brick**



## Parking Garage Walls

- Cinder Block





#### **Restaurant Drive-Thru Lane**



#### Stadium / Arena Walls - Brick & Concrete



## **Columns & Light Pole Bases - Concrete**







Textured, reflective, slip resistant surface that is ideal for concrete, brick, & asphalt walkways.

- No over laminate one step production process
- Extremely safe exceeds ASTM slip-resistance standards
- Reflective surface provides high visibility on wall applications















SLIP RESISTANT\*

# Walkways - Concrete





#### Walkways – Brick Paver



## **Stair Landing – Concrete**



# **Escalator Landings**



## Stair Flooring – Diamond / Checker Plate



#### **Exterior Stair Face**



#### **Interior Floors - Ceramic Tile**



## **Dining Entrance – Branding & Promo**



# **Restaurant Ordering Lanes**



#### **Retail Entrances**



##