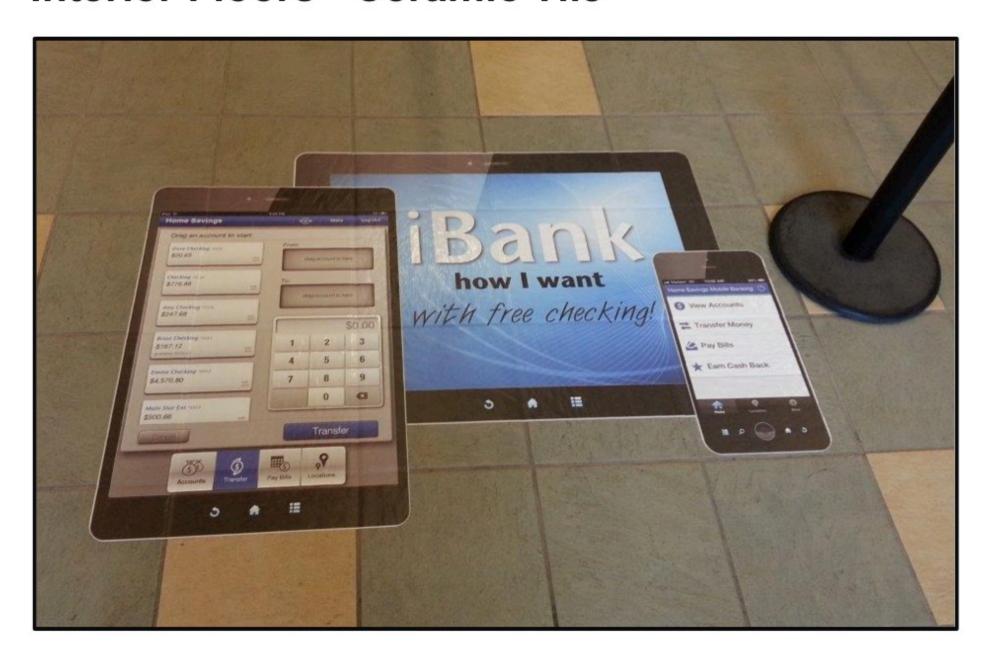

### **Exterior Walls - Brick**



#### **Business Facade – Brick**



## Parking Garage Walls

- Cinder Block





#### **Restaurant Drive-Thru Lane**



#### Stadium / Arena Walls - Brick & Concrete



## **Columns & Light Pole Bases - Concrete**







Textured, reflective, slip resistant surface that is ideal for concrete, brick, & asphalt walkways.

- No over laminate one step production process
- Extremely safe exceeds ASTM slip-resistance standards
- Reflective surface provides high visibility on wall applications















SLIP RESISTANT\*

# Walkways - Concrete





#### Walkways – Brick Paver



## **Stair Landing – Concrete**



# **Escalator Landings**



## Stair Flooring – Diamond / Checker Plate



#### **Exterior Stair Face**



#### **Interior Floors - Ceramic Tile**



## **Dining Entrance – Branding & Promo**



# **Restaurant Ordering Lanes**



#### **Retail Entrances**



#### **Mall Entrances**



# **Mall Directory Map**



#### **Hotel Entrances**





#### **Convention Centers**



# **College Campus**



#### Stadium / Arena Entrances



### Stadium / Arena Tunnels



#### Stadium / Arena - Concourses



#### Stadium / Arena - Row & Aisle Markers



#### **Race Start / Finish Lines**



#### **Golf Courses & Tournaments**





## **Swimming Pool Decks & Starting Blocks**





#### **Water Parks**



# **Concession / Vending Areas**



# Amusement Parks and Zoos



# **Parking Wheel Stops**



# **Municipal & Entertainment Districts**



#### Pedestrian & Bicycle Routes



# **Smoking Policy**



# Way-Finding / Directional



## Promotional /