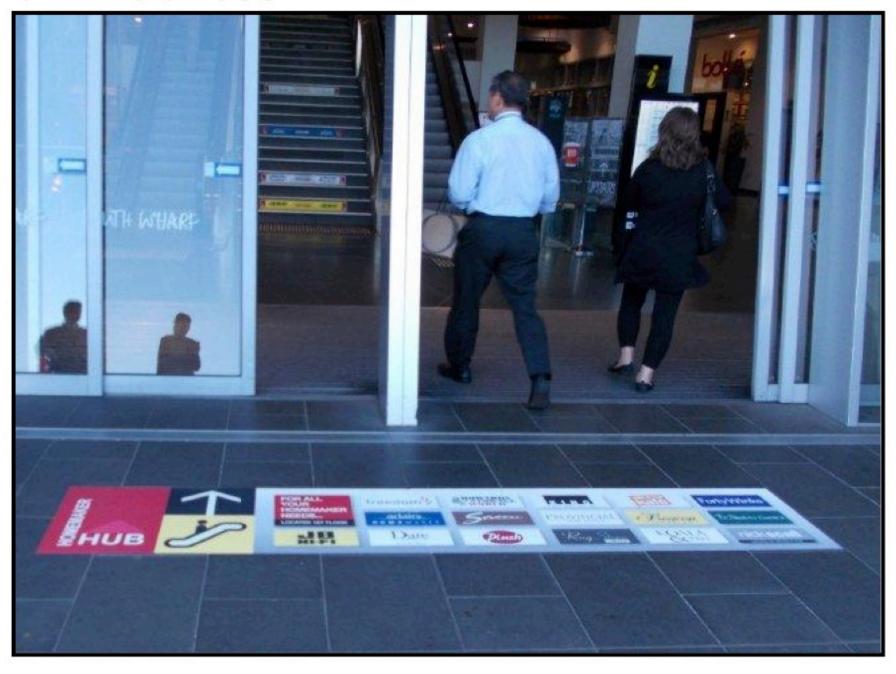

ve-Thru Lane**



#### Stadium / Arena Walls - Brick & Concrete



## **Columns & Light Pole Bases - Concrete**







Textured, reflective, slip resistant surface that is ideal for concrete, brick, & asphalt walkways.

- No over laminate one step production process
- Extremely safe exceeds ASTM slip-resistance standards
- Reflective surface provides high visibility on wall applications















SLIP RESISTANT\*

# Walkways - Concrete





#### Walkways – Brick Paver



## **Stair Landing – Concrete**



# **Escalator Landings**



## Stair Flooring – Diamond / Checker Plate



#### **Exterior Stair Face**



#### **Interior Floors - Ceramic Tile**



## **Dining Entrance – Branding & Promo**



# **Restaurant Ordering Lanes**



#### **Retail Entrances**



#### **Mall Entrances**



# **Mall Directory Map**



#### **Hotel Entrances**





#### **Convention Centers**



# **College Campus**



#### Stadium / Arena Entrances



### Stadium / Arena Tunnels



#### Stadium / Arena - Concourses



#### Stadium / Arena - Row & Aisle Markers



#### **Race Start / Finish Lines**



#### **Golf Courses & Tournaments**





## **Swimming Pool Decks & Starting Blocks**





#### **Water Parks**



# **Concession / Vending Areas**



# Amusement Parks and Zoos



# **Parking Wheel Stops**



# **Municipal & Entertainment Districts**



#### Pedestrian & Bicycle Routes



# **Smoking Policy**



# Way-Finding / Directional



## Promotional / 3D / Forced Perspective