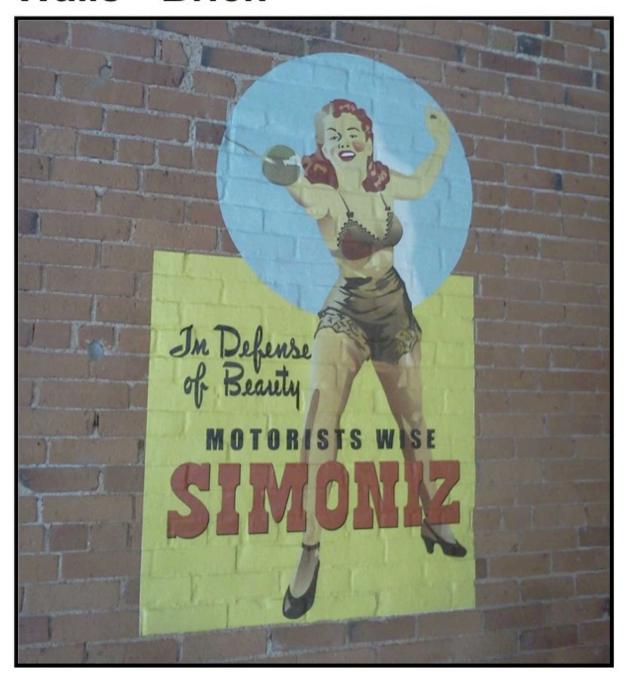

Easy to apply, durable media that is Ideal for brick, stucco & concrete walls.

- Special satin finish non glare
- Naturally conforms requires no over-laminate
- Unmatched durability all weather conditions













# **Exterior Walls - Concrete**



#### **Exterior Walls - Brick**



#### **Business Facade – Brick**



## Parking Garage Walls

- Cinder Block





#### **Restaurant Drive-Thru Lane**



#### Stadium / Arena Walls - Brick & Concrete



## **Columns & Light Pole Bases - Concrete**







Textured, reflective, slip resistant surface that is ideal for concrete, brick, & asphalt walkways.

- No over laminate one step production process
- Extremely safe exceeds ASTM slip-resistance standards
- Reflective surface provides high visibility on wall applications















SLIP RESISTANT\*

# Walkways - Concrete





#### Walkways – Brick Paver



## **Stair Landing – Concrete**



# **Escalator Landings**



## Stair Flooring – Diamond / Checker Plate



#### **Exterior Stair Face**



#### **Interior Floors - Ceramic Tile**



## **Dining Entrance – Brandin