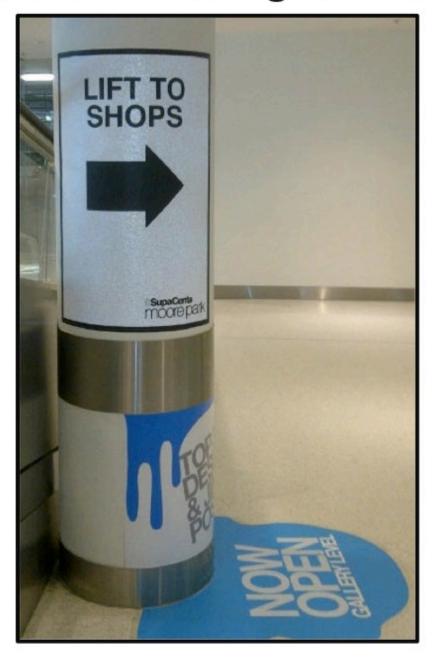

Easy to apply, durable media that is Ideal for brick, stucco & concrete walls.

- Special satin finish non glare
- Naturally conforms requires no over-laminate
- Unmatched durability all weather conditions













# **Exterior Walls - Concrete**



#### **Exterior Walls - Brick**



#### **Business Facade – Brick**



## Parking Garage Walls

- Cinder Block





#### **Restaurant Drive-Thru Lane**



#### Stadium / Arena Walls - Brick & Concrete



## **Columns & Light Pole Bases - Concrete**







Textured, reflective, slip resistant surface that is ideal for concrete, brick, & asphalt walkways.

- No over laminate one step production process
- Extremely safe exceeds ASTM slip-resistance standards
- Reflective surface provides high visibility on wall applications















SLIP RESISTANT\*

# Walkways - Concrete





#### Walkways – Brick Paver



## **Stair Landing – Concrete**



# **Escalator Landings**



## Stair Flooring – Diamond / Checker Plate



#### **Exterior Stair Face**



#### **Interior Floors - Ceramic Tile**



## **Dining Entrance – Branding & Promo**



# **Restaurant Ordering Lanes**



#### **Retail Entrances**



#### **Mall Entrances**



# **Mall Directory Map**



#### **Hotel Entrances**





#### **Convention Centers**



# **College Campus**