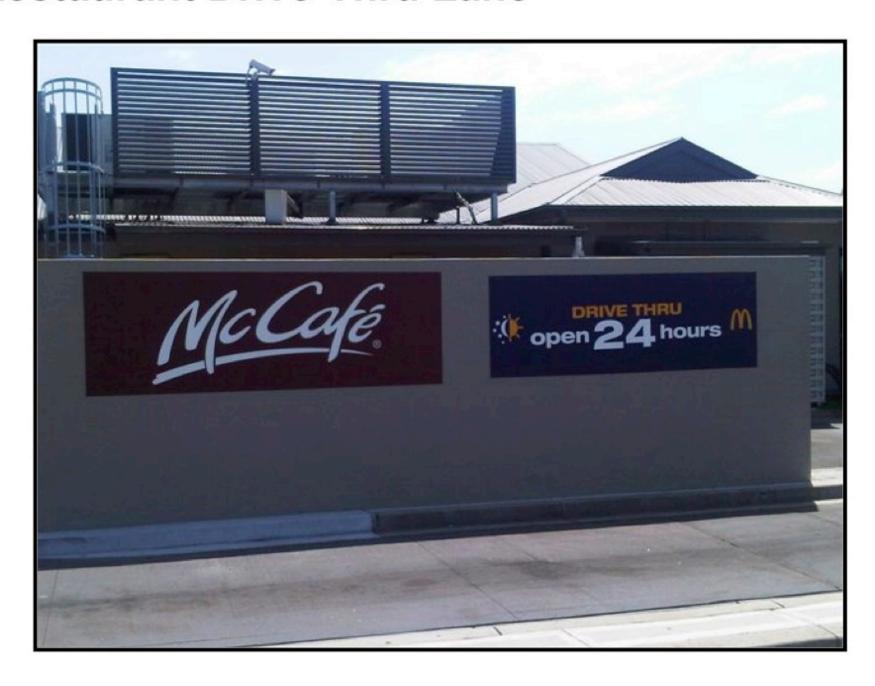

Easy to apply, durable media that is Ideal for brick, stucco & concrete walls.

- Special satin finish non glare
- Naturally conforms requires no over-laminate
- Unmatched durability all weather conditions













# **Exterior Walls - Concrete**



#### **Exterior Walls - Brick**



#### **Business Facade – Brick**



## Parking Garage Walls

- Cinder Block





#### **Restaurant Drive-Thru Lane**



#### Stadium / Arena Walls - Brick & Concrete



## **Columns & Light Pole Bases - Concrete**







Textured, reflective, slip resistant surface that is ideal for concrete, brick, & asphalt walkways.

- No over laminate one step production process
- Extremely safe exceeds ASTM slip-resistance standards
- Reflective surface provides high visibility on wall applications















SLIP RESISTANT\*

# Walkways - Concrete





#### Walkways – Brick Paver



## **Stair Landing – Concrete**



# **Escalator Landings**



## Stair Flooring – Diamond / Checker Plate



#### **Exterior Stair Face**



#### **Interior Floors - Ceramic Tile**



## **Dining Entrance – Branding & Promo**



# **Restaurant Ordering Lanes**



#### **Retail Entrances**



#### **Mall Entrances**



# **Mall Direc