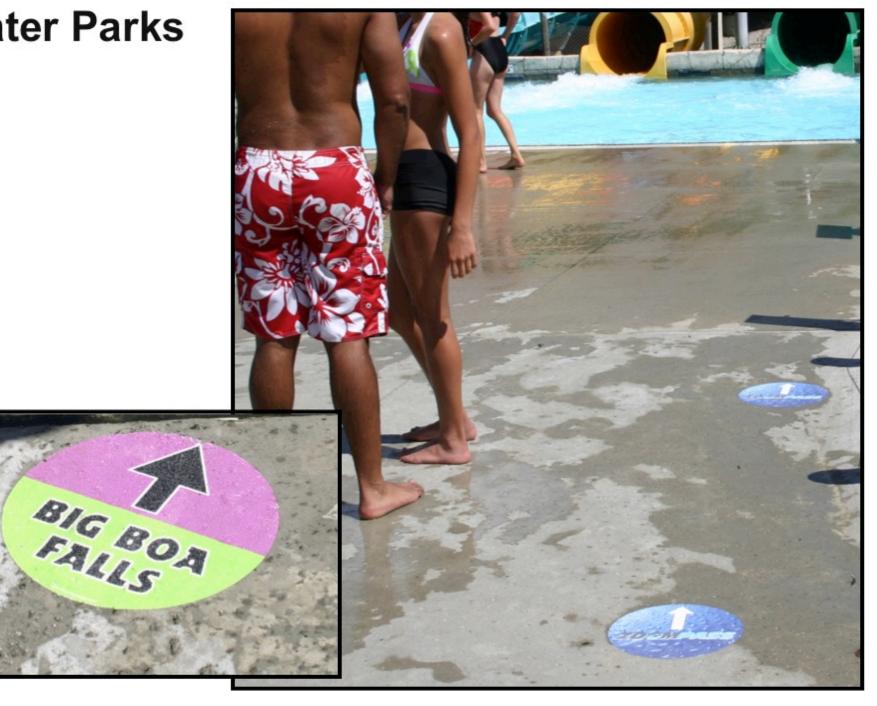

STANT\*

# Walkways - Concrete





#### Walkways – Brick Paver



## **Stair Landing – Concrete**



# **Escalator Landings**



## Stair Flooring – Diamond / Checker Plate



#### **Exterior Stair Face**



#### **Interior Floors - Ceramic Tile**



## **Dining Entrance – Branding & Promo**



# **Restaurant Ordering Lanes**



#### **Retail Entrances**



#### **Mall Entrances**



# **Mall Directory Map**



#### **Hotel Entrances**





#### **Convention Centers**



# **College Campus**



#### Stadium / Arena Entrances



### Stadium / Arena Tunnels



#### Stadium / Arena - Concourses



#### Stadium / Arena - Row & Aisle Markers



#### **Race Start / Finish Lines**



#### **Golf Courses & Tournaments**





## **Swimming Pool Decks & Starting Blocks**





#### **Water Parks**



# **Concession / Vending Areas**



# Amusement Parks and Zoos



# **Parking Wheel Stops**



# **Municipal & Entertainment Districts**



#### Pedestrian & Bicycle Routes



# **Smoking Policy**



# Way-Finding / Directional



## Promotional / 3D / Forced Perspective