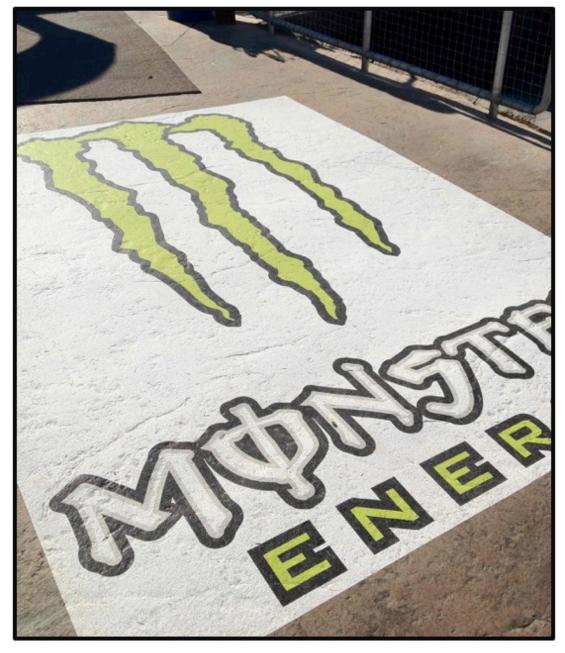

Ideal for brick, stucco & concrete walls.

- Special satin finish non glare
- Naturally conforms requires no over-laminate
- Unmatched durability all weather conditions













# **Exterior Walls - Concrete**



#### **Exterior Walls - Brick**



#### **Business Facade – Brick**



## Parking Garage Walls

- Cinder Block





#### **Restaurant Drive-Thru Lane**



#### Stadium / Arena Walls - Brick & Concrete



## **Columns & Light Pole Bases - Concrete**







Textured, reflective, slip resistant surface that is ideal for concrete, brick, & asphalt walkways.

- No over laminate one step production process
- Extremely safe exceeds ASTM slip-resistance standards
- Reflective surface provides high visibility on wall applications















SLIP RESISTANT\*

# Walkways - Concrete





#### Walkways – Brick Paver



## **Stair Landing – Concrete**



# **Escalator Landings**



## Stair Flooring – Diamond / Checker Plate



#### **Exterior Stair Face**



#### **Interior Floors - Ceramic Tile**



## **Dining Entrance – Branding & Promo**



# **Restaurant Ordering Lanes**



#### **Retail Entrances**



#### **Mall Entrances**



# **Mall Directory Map**



#### **Hotel Entrances**





#### **Convention Centers**



# **College Campus**



#### Stadium / Arena Entrances



### Stadium / Arena Tunnels



#### Stadium / Arena - Concourses



#### Stadium / Arena - Row & Aisle Markers



#### **Race Start / Finish Lines**



#### **Golf Courses & Tournaments**





## **Swimming Pool Decks & Starting Blocks**





#### **Water Parks**



# **Concession / Vending Areas