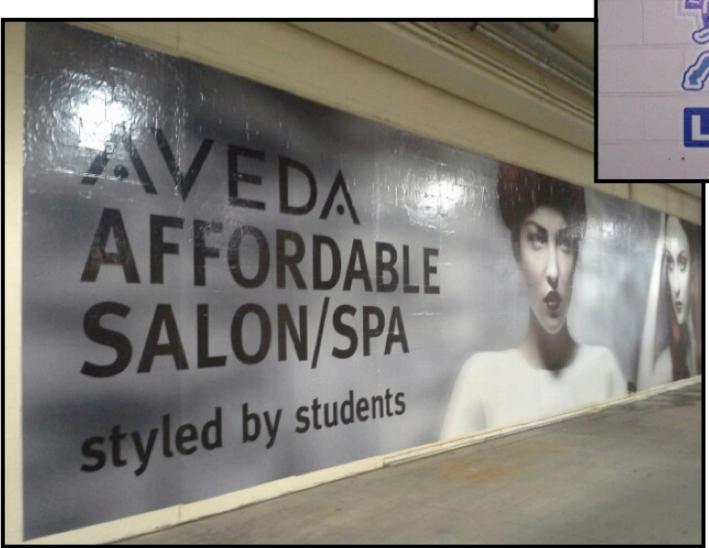

Easy to apply, durable media that is Ideal for brick, stucco & concrete walls.

- Special satin finish non glare
- Naturally conforms requires no over-laminate
- Unmatched durability all weather conditions













# **Exterior Walls - Concrete**



#### **Exterior Walls - Brick**



#### **Business Facade – Brick**



## Parking Garage Walls

- Cinder Block





#### **Restaurant Drive-Thru Lane**



#### Stadium / Arena Walls - Brick & Concrete



## **Columns & Light Pole Bases - Concrete**







Textured, reflective, slip resistant surface that is ideal for concrete, brick, & asphalt walkways.

- No over laminate one step production process
- Extremely safe exceeds ASTM slip-resistance standards
- Reflective surface provides high visibility on wall applications















SLIP RESISTANT\*

# Walkways - Concrete





#### Walkways – Brick Paver



## **Stair Landing – Concrete**



# **Escalator Landings**



## Stair Flooring – Diamond / Checker Plate



#### **Exterior Stair Face**



#### **Interior Floors - Ceramic Tile**



## **Dining Entrance – Branding & Promo**



# **Restaurant Ordering Lanes**



#### **Retail Entrances**