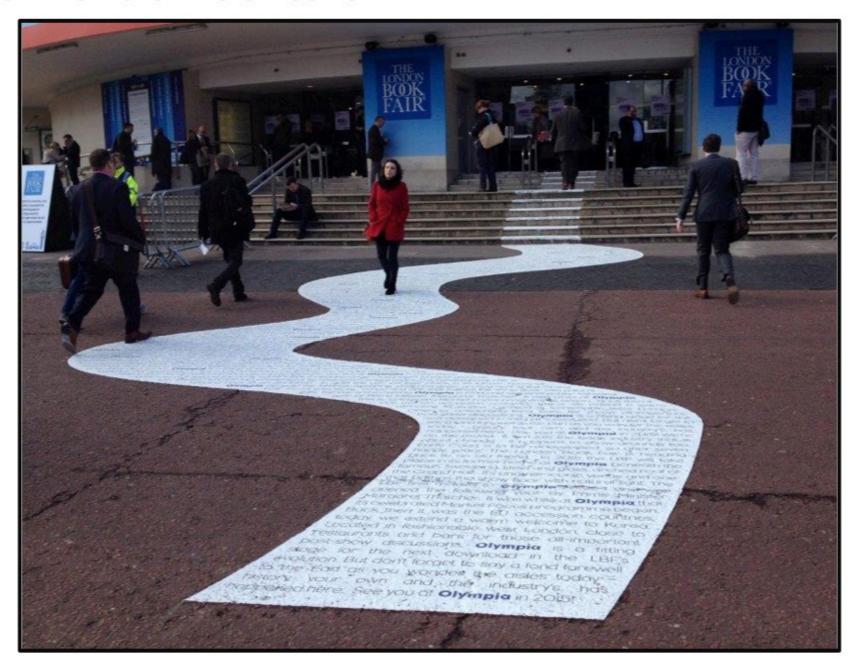

ole Bases - Concrete**







Textured, reflective, slip resistant surface that is ideal for concrete, brick, & asphalt walkways.

- No over laminate one step production process
- Extremely safe exceeds ASTM slip-resistance standards
- Reflective surface provides high visibility on wall applications















SLIP RESISTANT\*

# Walkways - Concrete





#### Walkways – Brick Paver



## **Stair Landing – Concrete**



# **Escalator Landings**



## Stair Flooring – Diamond / Checker Plate



#### **Exterior Stair Face**



#### **Interior Floors - Ceramic Tile**



## **Dining Entrance – Branding & Promo**



# **Restaurant Ordering Lanes**



#### **Retail Entrances**



#### **Mall Entrances**



# **Mall Directory Map**



#### **Hotel Entrances**





#### **Convention Centers**



# **College Campus**



#### Stadium / Arena Entrances



### Stadium / Arena Tunnels



#### Stadium / Arena - Concourses



#### Stadium / Arena - Row & Aisle Markers



#### **Race Start / Finish Lines**



#### **Golf Courses & Tournaments**





## **Swimming Pool Decks & Starting Blocks**





#### **Water Parks**



# **Concession / Vending Areas**



# Amusement Parks and Zoos



# **Parking Wheel Stops**



# **Municipal & Entertainment Districts**



#### Pedestrian & Bicycle Routes



# **Smoking Policy**



# Way-Finding / Directional



## Promotional / 3D / Forced Perspective