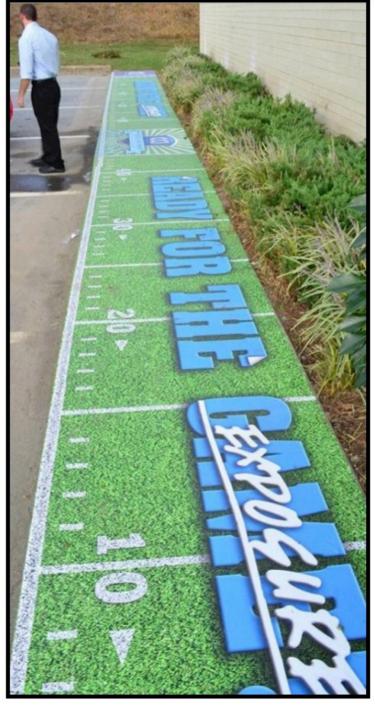

eal for brick, stucco & concrete walls.

- Special satin finish non glare
- Naturally conforms requires no over-laminate
- Unmatched durability all weather conditions













# **Exterior Walls - Concrete**



#### **Exterior Walls - Brick**



#### **Business Facade – Brick**



## Parking Garage Walls

- Cinder Block





#### **Restaurant Drive-Thru Lane**



#### Stadium / Arena Walls - Brick & Concrete



## **Columns & Light Pole Bases - Concrete**







Textured, reflective, slip resistant surface that is ideal for concrete, brick, & asphalt walkways.

- No over laminate one step production process
- Extremely safe exceeds ASTM slip-resistance standards
- Reflective surface provides high visibility on wall applications















SLIP RESISTANT\*

# Walkways - Concrete





#### Walkways – Brick Paver



## **Stair Landing – Concrete**



# **Escalator Landings**



## Stair Flooring – Diamond / Checker Plate



#### **Exterior Stair Face**



#### **Interior Floors - Ceramic Tile**



## **Dining Entrance – Branding & Promo**



# **Restaurant Ordering Lanes**



#### **Retail Entrances**



#### **Mall Entrances**



# **Mall Directory Map**



#### **Hotel Entrances**





#### **Convention Centers**



# **College Campus**



#### Stadium / Arena Entrances



### Stadium / Arena Tunnels



#### Stadium / Arena - Concourses



#### Stadium / Arena - Row & Aisle Markers



#### **Race Start / Finish Lines**



#### **Golf Courses & Tournaments**





## **Swimming Pool Decks & Starting Blocks**





#### **Water Parks**



# **Concession / Vending Areas**