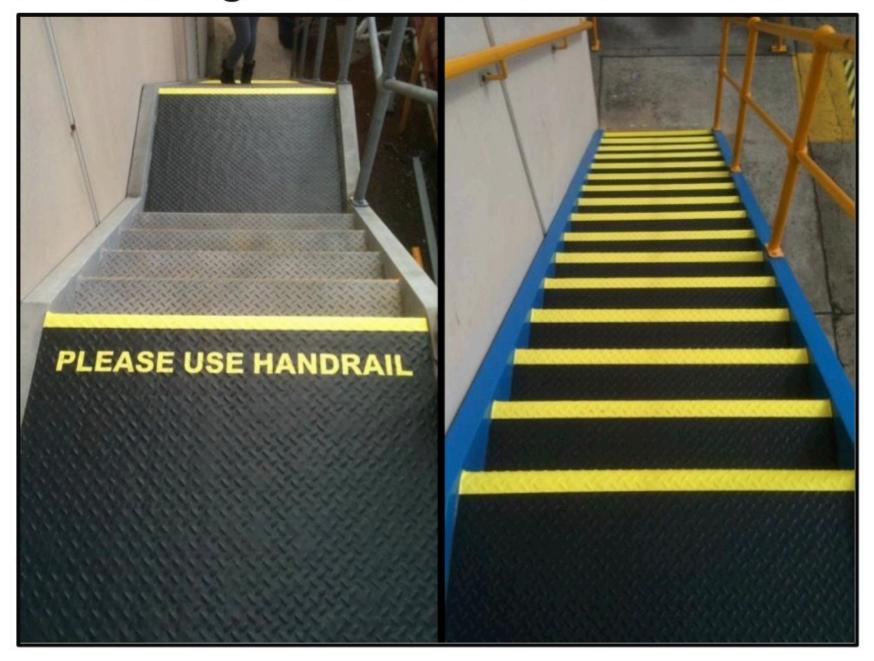

ty all weather conditions













# **Exterior Walls - Concrete**



#### **Exterior Walls - Brick**



#### **Business Facade – Brick**



## Parking Garage Walls

- Cinder Block





#### **Restaurant Drive-Thru Lane**



#### Stadium / Arena Walls - Brick & Concrete



## **Columns & Light Pole Bases - Concrete**







Textured, reflective, slip resistant surface that is ideal for concrete, brick, & asphalt walkways.

- No over laminate one step production process
- Extremely safe exceeds ASTM slip-resistance standards
- Reflective surface provides high visibility on wall applications















SLIP RESISTANT\*

# Walkways - Concrete





#### Walkways – Brick Paver



## **Stair Landing – Concrete**



# **Escalator Landings**



## Stair Flooring – Diamond / Checker Plate



#### **Exterior Stair Face**



#### **Interior Floors - Ceramic Tile**



## **Dining Entrance – Branding & Promo**



# **Restaurant Ordering Lanes**



#### **Retail Entrances**



#### **Mall Entrances**



# **Mall Directory Map**



#### **Hotel Entrances**





#### **Convention Centers**



# **College Campus**



#### Stadium / Arena Entrances



### Stadium / Arena Tunnels



#### Stadium / Arena - Concourses



#### Stadium / Arena - Row & Aisle Markers



#### **Race Start / Finish Lines**



#### **Golf Courses & Tournaments**





## **Swimming Pool Decks & Starting Blocks**





#### **Water Parks**



# **Concession / Vending Areas**



# Amusement Parks and Zoos



# **Parking Wheel Stops**



# **Municipal & Entertainment Districts**



#### Pedestrian & Bicycle Routes