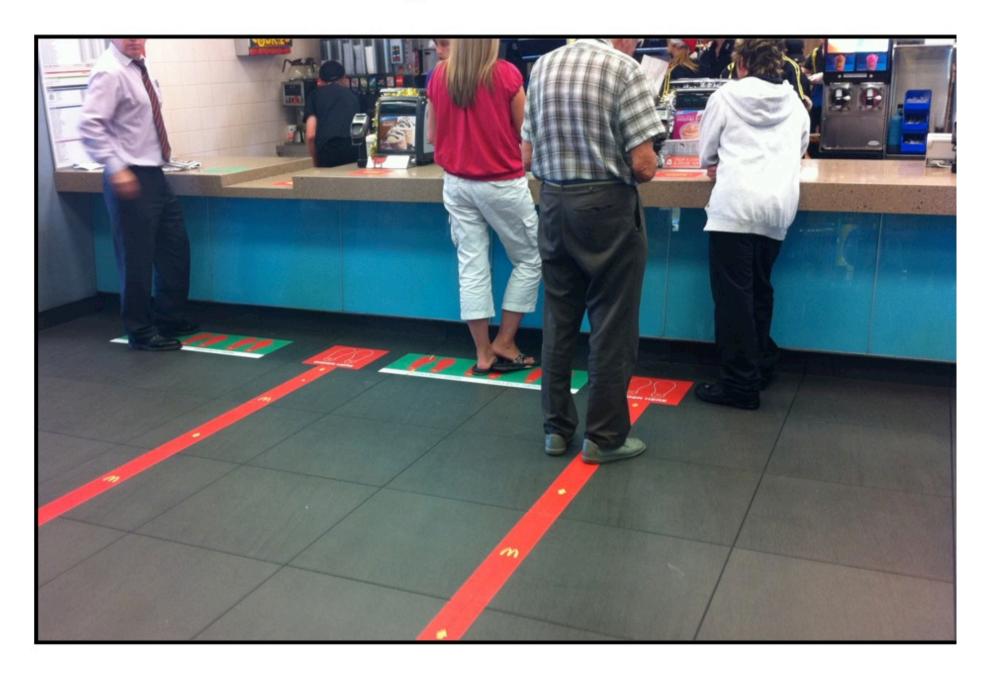

Garage Walls

- Cinder Block





#### **Restaurant Drive-Thru Lane**



#### Stadium / Arena Walls - Brick & Concrete



## **Columns & Light Pole Bases - Concrete**







Textured, reflective, slip resistant surface that is ideal for concrete, brick, & asphalt walkways.

- No over laminate one step production process
- Extremely safe exceeds ASTM slip-resistance standards
- Reflective surface provides high visibility on wall applications















SLIP RESISTANT\*

# Walkways - Concrete





#### Walkways – Brick Paver



## **Stair Landing – Concrete**



# **Escalator Landings**



## Stair Flooring – Diamond / Checker Plate



#### **Exterior Stair Face**



#### **Interior Floors - Ceramic Tile**



## **Dining Entrance – Branding & Promo**



# **Restaurant Ordering Lanes**



#### **Retail Entrances**



#### **Mall Entrances**



# **Mall Directory Map**



#### **Hotel Entrances**





#### **Convention Centers**



# **College Campus**



#### Stadium / Arena Entrances



### Stadium / Arena Tunnels



#### Stadium / Arena - Concourses



#### Stadium / Arena - Row & Aisle Markers



#### **Race Start / Finish Lines**



#### **Golf Courses & Tournaments**





## **Swimming Pool Decks & Starting Blocks**





#### **Water Parks**



# **Concession / Vending Areas**



# Amusement Parks and Zoos



# **Parking Wheel Stops**



# **Municipal & Entertainment Districts**



#### Pedestrian & Bicycle Routes



# **Smoking Policy**



# Way-Finding / Directional



## Promotional / 3D / Forced Perspective