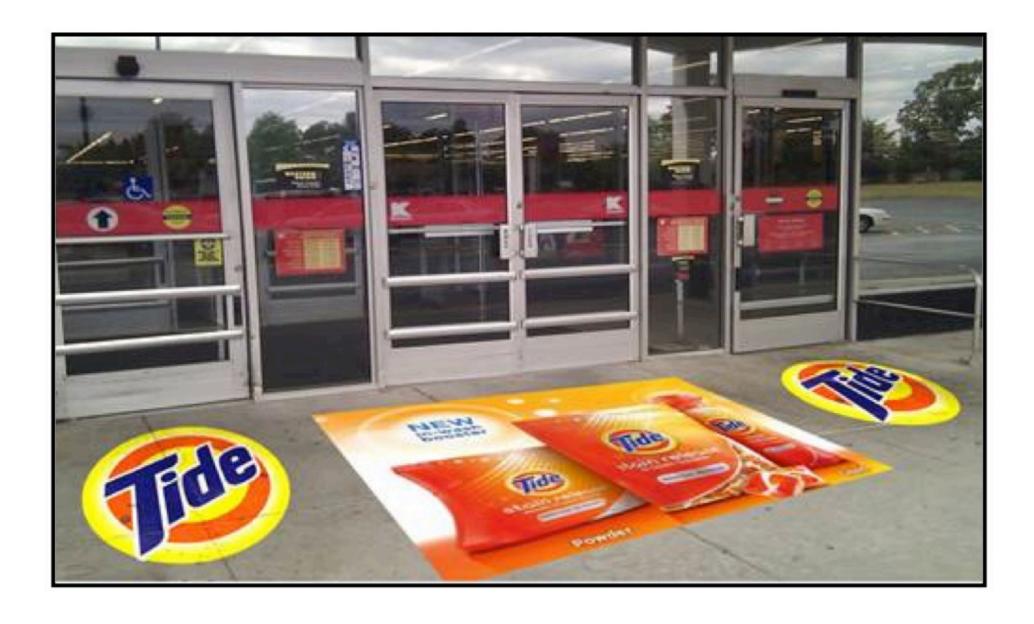

#### **Restaurant Drive-Thru Lane**



#### Stadium / Arena Walls - Brick & Concrete



## **Columns & Light Pole Bases - Concrete**







Textured, reflective, slip resistant surface that is ideal for concrete, brick, & asphalt walkways.

- No over laminate one step production process
- Extremely safe exceeds ASTM slip-resistance standards
- Reflective surface provides high visibility on wall applications















SLIP RESISTANT\*

# Walkways - Concrete





#### Walkways – Brick Paver



## **Stair Landing – Concrete**



# **Escalator Landings**



## Stair Flooring – Diamond / Checker Plate



#### **Exterior Stair Face**



#### **Interior Floors - Ceramic Tile**



## **Dining Entrance – Branding & Promo**



# **Restaurant Ordering Lanes**



#### **Retail Entrances**



#### **Mall Entrances**



# **Mall Directory Map**



#### **Hotel Entrances**





#### **Convention Centers**



# **College Campus**



#### Stadium / Arena Entrances



### Stadium / Arena Tunnels



#### Stadium / Arena - Concourses



#### Stadium / Arena - Row & Aisle Markers



#### **Race Start / Finish Lines**



#### **Golf Courses & Tournaments**





## **Swimming Pool Decks & Starting Blocks**





#### **Water Parks**



# **Concession / Vending Areas**



# Amusement Parks and Zoos



# **Parking Wheel Stops**



# **Municipal & Entertainment Districts**



#### Pedestrian & Bicycle Routes



# **Smoking Policy**



# Way-Finding / Directional



## Promotional / 3D / Forced Perspective