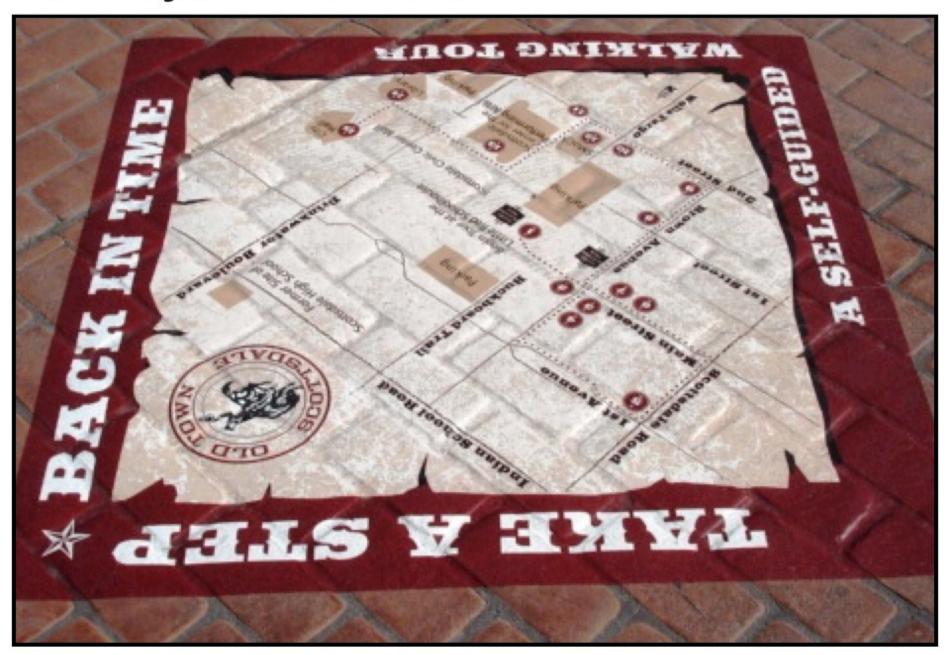

e walls.

- Special satin finish non glare
- Naturally conforms requires no over-laminate
- Unmatched durability all weather conditions













# **Exterior Walls - Concrete**



#### **Exterior Walls - Brick**



#### **Business Facade – Brick**



## Parking Garage Walls

- Cinder Block





#### **Restaurant Drive-Thru Lane**



#### Stadium / Arena Walls - Brick & Concrete



## **Columns & Light Pole Bases - Concrete**







Textured, reflective, slip resistant surface that is ideal for concrete, brick, & asphalt walkways.

- No over laminate one step production process
- Extremely safe exceeds ASTM slip-resistance standards
- Reflective surface provides high visibility on wall applications















SLIP RESISTANT\*

# Walkways - Concrete





#### Walkways – Brick Paver



## **Stair Landing – Concrete**



# **Escalator Landings**



## Stair Flooring – Diamond / Checker Plate



#### **Exterior Stair Face**



#### **Interior Floors - Ceramic Tile**



## **Dining Entrance – Branding & Promo**



# **Restaurant Ordering Lanes**



#### **Retail Entrances**



#### **Mall Entrances**



# **Mall Directory Map**



#### **Hotel Entrances**





#### **Convention Centers**



# **College Campus**



#### Stadium / Arena Entrances



### Stadium / Arena Tunnels



#### Stadium / Arena - Concourses



#### Stadium / Arena - Row & Aisle Markers



#### **Race Start / Finish Lines**



#### **Golf Courses & Tournaments**





## **Swimming Pool Decks & Starting Blocks**





#### **Water Parks**



# **Concession / Vending Areas**



# Amusement Parks and Zoos