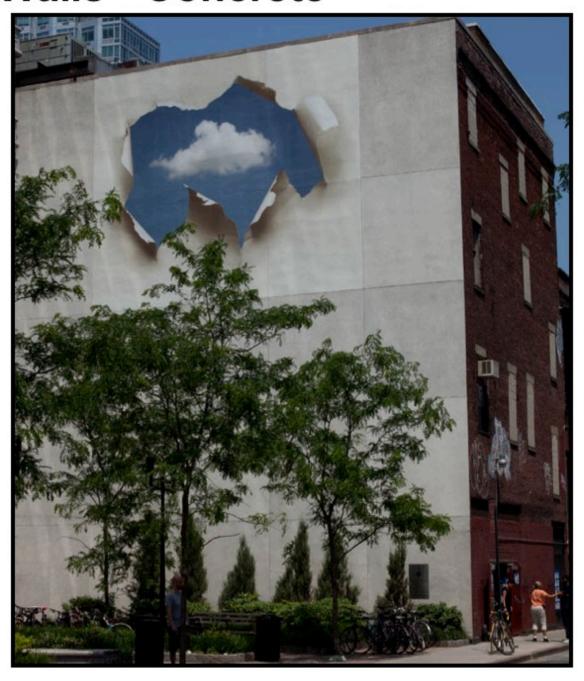

Easy to apply, durable media that is Ideal for brick, stucco & concrete walls.

- Special satin finish non glare
- Naturally conforms requires no over-laminate
- Unmatched durability all weather conditions













# **Exterior Walls - Concrete**



#### **Exterior Walls - Brick**



#### **Business Facade – Brick**



## Parking Garage Walls

- Cinder Block





#### **Restaurant Drive-Thru Lane**



#### Stadium / Arena Walls - Brick & Concrete



## **Columns & Light Pole Bases - Concrete**







Textured, reflective, slip resistant surface that is ideal for concrete, brick, & asphalt walkways.

- No over laminate one step production process
- Extremely safe exceeds ASTM slip-resistance standards
- Reflective surface provides high visibility on wall applications















SLIP RESISTANT\*

# Walkways - Concrete





#### Walkways – Brick Paver



## **Stair Landing – Concrete**



# **Escalator Landings**



## Stair Flooring – Diamond / Checker Plate



#### **Exterior Stair Face**



#### **Interior Floors - Ceramic Tile*