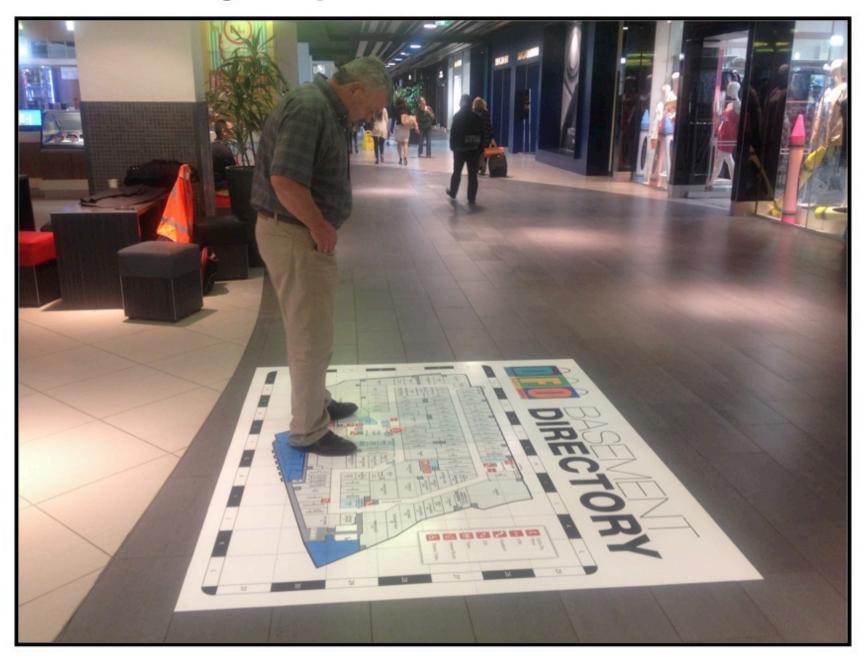

um / Arena Walls - Brick & Concrete



## **Columns & Light Pole Bases - Concrete**







Textured, reflective, slip resistant surface that is ideal for concrete, brick, & asphalt walkways.

- No over laminate one step production process
- Extremely safe exceeds ASTM slip-resistance standards
- Reflective surface provides high visibility on wall applications















SLIP RESISTANT\*

# Walkways - Concrete





#### Walkways – Brick Paver



## **Stair Landing – Concrete**



# **Escalator Landings**



## Stair Flooring – Diamond / Checker Plate



#### **Exterior Stair Face**



#### **Interior Floors - Ceramic Tile**



## **Dining Entrance – Branding & Promo**



# **Restaurant Ordering Lanes**



#### **Retail Entrances**



#### **Mall Entrances**



# **Mall Directory Map**



#### **Hotel Entrances**





#### **Convention Centers**



# **College Campus**



#### Stadium / Arena Entrances



### Stadium / Arena Tunnels



#### Stadium / Arena - Concourses



#### Stadium / Arena - Row & Aisle Markers



#### **Race Start / Finish Lines**



#### **Golf Courses & Tournaments**





## **Swimming Pool Decks & Starting Blocks**





#### **Water Parks**



# **Concession / Vending Areas**



# Amusement Parks and Zoos



# **Parking Wheel Stops**



# **Municipal & Entertainment Districts**



#### Pedestrian & Bicycle Routes



# **Smoking Policy**



# Way-Finding / Directional



## Promotional / 3D / Forced Perspective