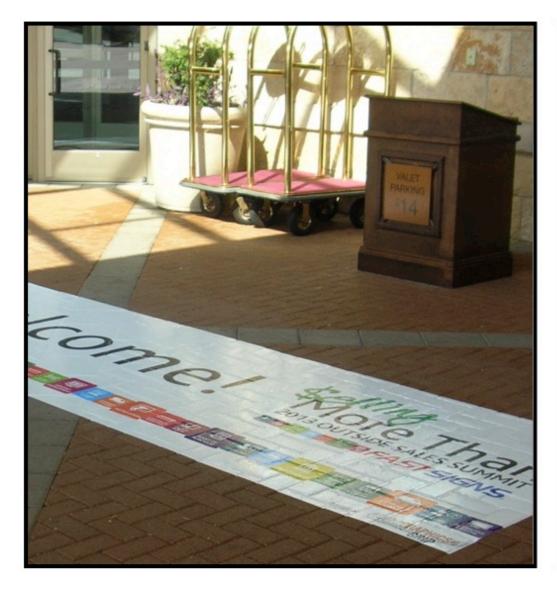

oncrete



## **Columns & Light Pole Bases - Concrete**







Textured, reflective, slip resistant surface that is ideal for concrete, brick, & asphalt walkways.

- No over laminate one step production process
- Extremely safe exceeds ASTM slip-resistance standards
- Reflective surface provides high visibility on wall applications















SLIP RESISTANT\*

# Walkways - Concrete





#### Walkways – Brick Paver



## **Stair Landing – Concrete**



# **Escalator Landings**



## Stair Flooring – Diamond / Checker Plate



#### **Exterior Stair Face**



#### **Interior Floors - Ceramic Tile**



## **Dining Entrance – Branding & Promo**



# **Restaurant Ordering Lanes**



#### **Retail Entrances**



#### **Mall Entrances**



# **Mall Directory Map**



#### **Hotel Entrances**





#### **Convention Centers**



# **College Campus**



#### Stadium / Arena Entrances



### Stadium / Arena Tunnels



#### Stadium / Arena - Concourses



#### Stadium / Arena - Row & Aisle Markers



#### **Race Start / Finish Lines**



#### **Golf Courses & Tournaments**





## **Swimming Pool Decks & Starting Blocks**





#### **Water Parks**



# **Concession / Vending Areas**



# Amusement Parks and Zoos



# **Parking Wheel Stops**



# **Municipal & Entertainment Districts**



#### Pedestrian & Bicycle Routes



# **Smoking Policy**



# Way-Finding / Directional



## Promotional / 3D / Forced Perspective