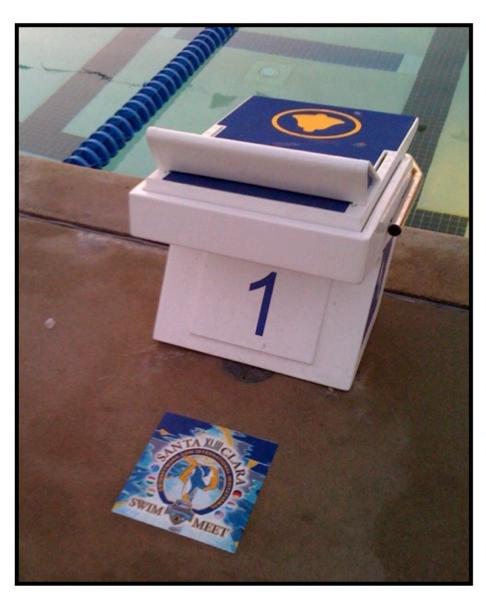

s















SLIP RESISTANT\*

# Walkways - Concrete





#### Walkways – Brick Paver



## **Stair Landing – Concrete**



# **Escalator Landings**



## Stair Flooring – Diamond / Checker Plate



#### **Exterior Stair Face**



#### **Interior Floors - Ceramic Tile**



## **Dining Entrance – Branding & Promo**



# **Restaurant Ordering Lanes**



#### **Retail Entrances**



#### **Mall Entrances**



# **Mall Directory Map**



#### **Hotel Entrances**





#### **Convention Centers**



# **College Campus**



#### Stadium / Arena Entrances



### Stadium / Arena Tunnels



#### Stadium / Arena - Concourses



#### Stadium / Arena - Row & Aisle Markers



#### **Race Start / Finish Lines**



#### **Golf Courses & Tournaments**





## **Swimming Pool Decks & Starting Blocks**





#### **Water Parks**



# **Concession / Vending Areas**



# Amusement Parks and Zoos



# **Parking Wheel Stops**



# **Municipal & Entertainment Districts**



#### Pedestrian & Bicycle Routes



# **Smoking Policy**



# Way-Finding / Directional



## Promotional / 3D / Forced Perspective