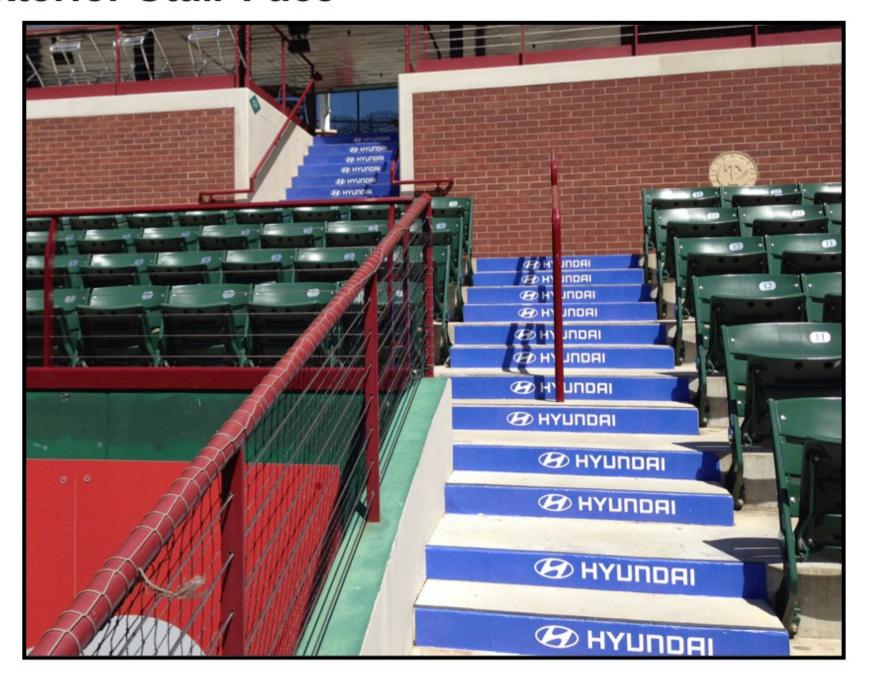

# **Exterior Walls - Concrete**



#### **Exterior Walls - Brick**



#### **Business Facade – Brick**



## Parking Garage Walls

- Cinder Block





#### **Restaurant Drive-Thru Lane**



#### Stadium / Arena Walls - Brick & Concrete



## **Columns & Light Pole Bases - Concrete**







Textured, reflective, slip resistant surface that is ideal for concrete, brick, & asphalt walkways.

- No over laminate one step production process
- Extremely safe exceeds ASTM slip-resistance standards
- Reflective surface provides high visibility on wall applications















SLIP RESISTANT\*

# Walkways - Concrete





#### Walkways – Brick Paver



## **Stair Landing – Concrete**



# **Escalator Landings**



## Stair Flooring – Diamond / Checker Plate



#### **Exterior Stair Face**



#### **Interior Floors - Ceramic Tile**



## **Dining Entrance – Branding & Promo**



# **Restaurant Ordering Lanes**



#### **Retail Entrances**



#### **Mall Entrances**



# **Mall Directory Map**



#### **Hotel Entrances**





#### **Convention Centers**



# **College Campus**



#### Stadium / Arena Entrances



### Stadium / Arena Tunnels



#### Stadium / Arena - Concourses



#### Stadium / Arena - Row & Aisle Markers



#### **Race Start / Finish Lines**



#### **Golf Courses & Tournaments**





## **Swimming Pool Decks & Starting Blocks**





#### **Water Parks**



# **Concession / Vending Areas**



# Amusement Parks and Zoos



# **Parking Wheel Stops**



# **Municipal & Entertainment Districts**



#### Pedestrian & Bicycle Routes



# **Smoking Policy**



# Way