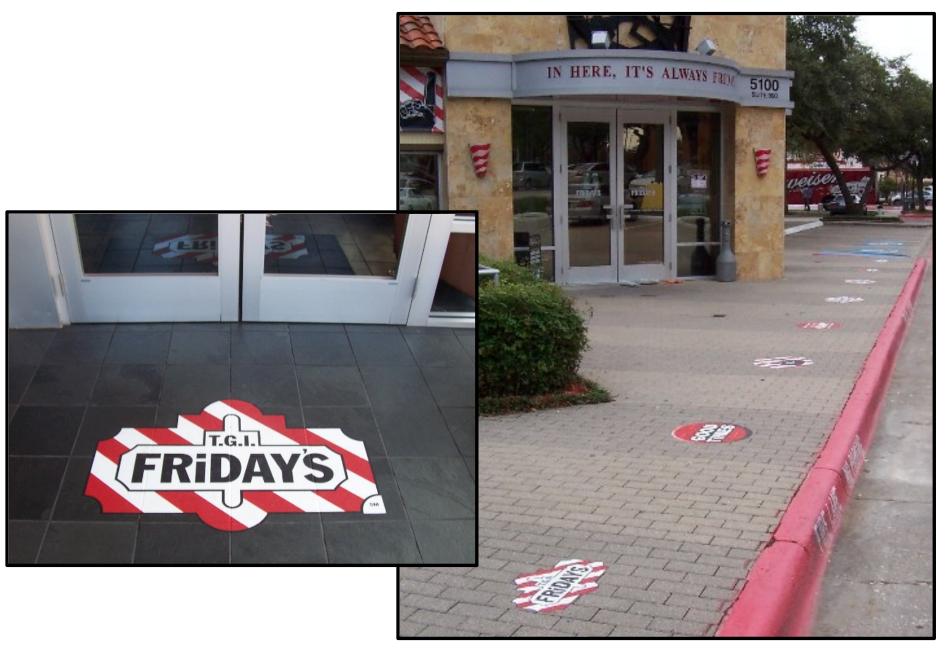

ness Facade – Brick**



## Parking Garage Walls

- Cinder Block





#### **Restaurant Drive-Thru Lane**



#### Stadium / Arena Walls - Brick & Concrete



## **Columns & Light Pole Bases - Concrete**







Textured, reflective, slip resistant surface that is ideal for concrete, brick, & asphalt walkways.

- No over laminate one step production process
- Extremely safe exceeds ASTM slip-resistance standards
- Reflective surface provides high visibility on wall applications















SLIP RESISTANT\*

# Walkways - Concrete





#### Walkways – Brick Paver



## **Stair Landing – Concrete**



# **Escalator Landings**



## Stair Flooring – Diamond / Checker Plate



#### **Exterior Stair Face**



#### **Interior Floors - Ceramic Tile**



## **Dining Entrance – Branding & Promo**



# **Restaurant Ordering Lanes**



#### **Retail Entrances**



#### **Mall Entrances**



# **Mall Directory Map**



#### **Hotel Entrances**





#### **Convention Centers**



# **College Campus**



#### Stadium / Arena Entrances



### Stadium / Arena Tunnels



#### Stadium / Arena - Concourses



#### Stadium / Arena - Row & Aisle Markers



#### **Race Start / Finish Lines**



#### **Golf Courses & Tournaments**





## **Swimming Pool Decks & Starting Blocks**





#### **Water Parks**



# **Concession / Vending Areas**



# Amusement Parks and Zoos



# **Parking Wheel Stops**



# **Municipal & Entertainment Districts**



#### Pedestrian & Bicycle Routes



# **Smoking Policy**



# Way-Finding / Directional



## Promotional / 3D / Forced Perspective