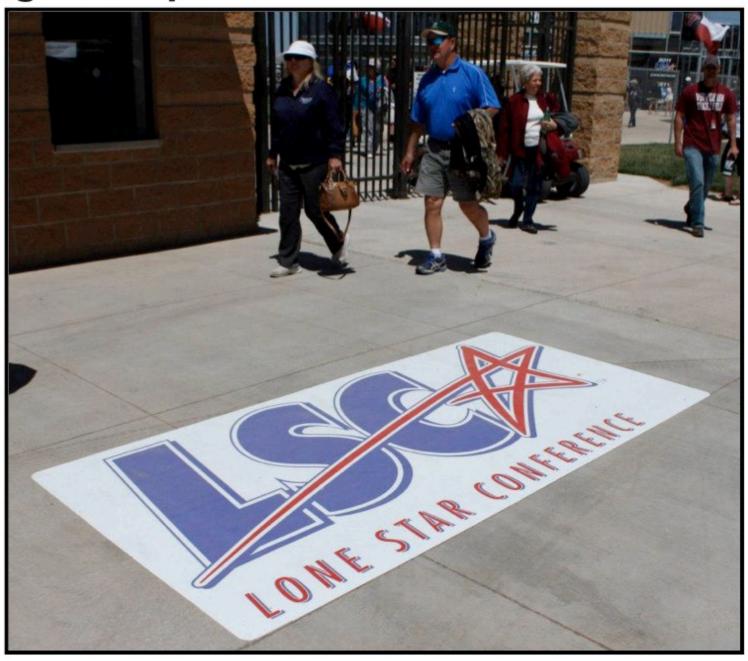

Textured, reflective, slip resistant surface that is ideal for concrete, brick, & asphalt walkways.

- No over laminate one step production process
- Extremely safe exceeds ASTM slip-resistance standards
- Reflective surface provides high visibility on wall applications















SLIP RESISTANT\*

# Walkways - Concrete





#### Walkways – Brick Paver



## **Stair Landing – Concrete**



# **Escalator Landings**



## Stair Flooring – Diamond / Checker Plate



#### **Exterior Stair Face**



#### **Interior Floors - Ceramic Tile**



## **Dining Entrance – Branding & Promo**



# **Restaurant Ordering Lanes**



#### **Retail Entrances**



#### **Mall Entrances**



# **Mall Directory Map**



#### **Hotel Entrances**





#### **Convention Centers**



# **College Campus**



#### Stadium / Arena Entrances



### Stadium / Arena Tunnels



#### Stadium / Arena - Concourses



#### Stadium / Arena - Row & Aisle Markers



#### **Race Start / Finish Lines**



#### **Golf Courses & Tournaments**





## **Swimming Pool Decks & Starting Blocks**





#### **Water Parks**



# **Concession / Vending Areas**



# Amusement Parks and Zoos



# **Parking Wheel Stops**



# **Municipal & Entertainment Districts**



#### Pedestrian & Bicycle Routes



# **Smoking Policy**



# Way-Finding / Directional



## Promotional / 3D / Forced Perspective