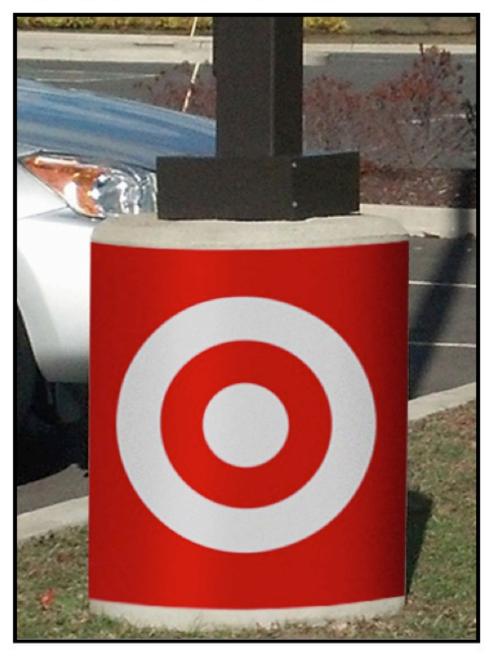

## **Columns & Light Pole Bases - Concrete**

Textured, reflective, slip resistant surface that is ideal for concrete, brick, & asphalt walkways.

- No over laminate one step production process
- Extremely safe exceeds ASTM slip-resistance standards
- Reflective surface provides high visibility on wall applications