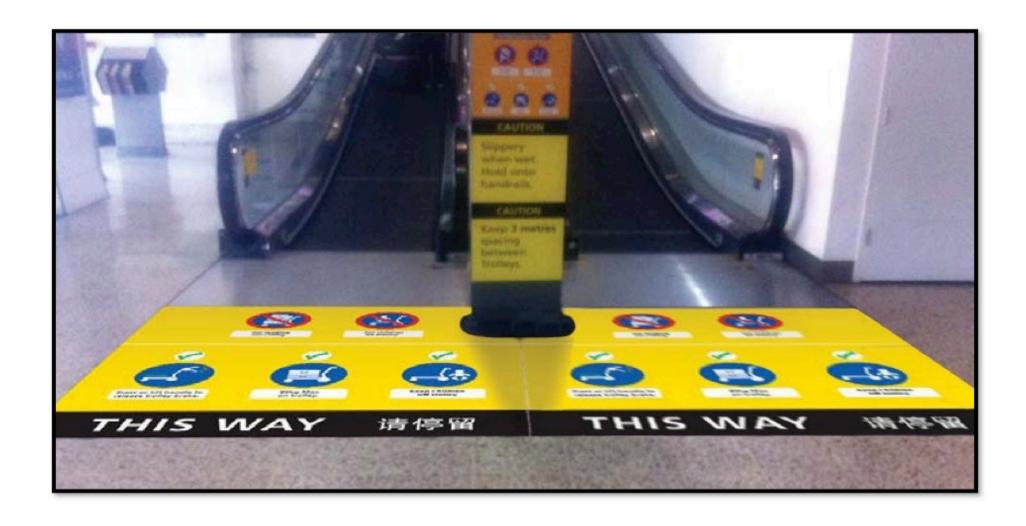

requires no over-laminate
- Unmatched durability all weather conditions













# **Exterior Walls - Concrete**



#### **Exterior Walls - Brick**



#### **Business Facade – Brick**



## Parking Garage Walls

- Cinder Block





#### **Restaurant Drive-Thru Lane**



#### Stadium / Arena Walls - Brick & Concrete



## **Columns & Light Pole Bases - Concrete**







Textured, reflective, slip resistant surface that is ideal for concrete, brick, & asphalt walkways.

- No over laminate one step production process
- Extremely safe exceeds ASTM slip-resistance standards
- Reflective surface provides high visibility on wall applications















SLIP RESISTANT\*

# Walkways - Concrete





#### Walkways – Brick Paver



## **Stair Landing – Concrete**



# **Escalator Landings**



## Stair Flooring – Diamond / Checker Plate



#### **Exterior Stair Face**



#### **Interior Floors - Ceramic Tile**



## **Dining Entrance – Branding & Promo**



# **Restaurant Ordering Lanes**



#### **Retail Entrances**



#### **Mall Entrances**



# **Mall Directory Map**



#### **Hotel Entrances**





#### **Convention Centers**



# **College Campus**



#### Stadium / Arena Entrances



### Stadium / Arena Tunnels



#### Stadium / Arena - Concourses



#### Stadium / Arena - Row & Aisle Markers



#### **Race Start / Finish Lines**



#### **Golf Courses & Tournaments**





## **Swimming Pool Decks & Starting Blocks**





#### **Water Parks**



# **Concession / Vending Areas**



# Amusement Parks and Zoos



# **Parking Wheel Stops**



# **Municipal & Entertainment D