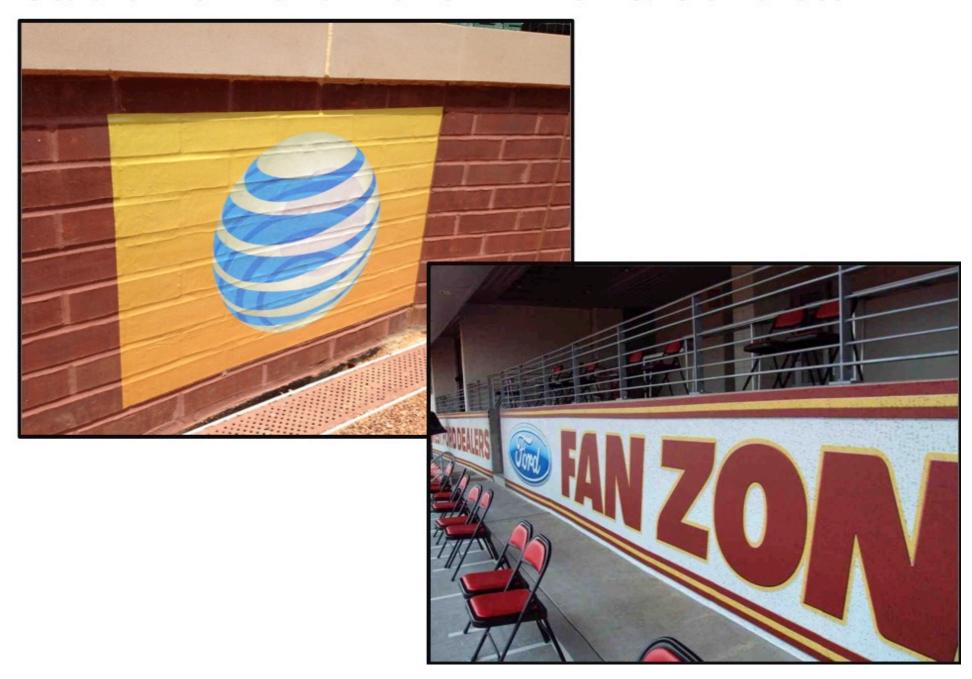

Easy to apply, durable media that is Ideal for brick, stucco & concrete walls.

- Special satin finish non glare
- Naturally conforms requires no over-laminate
- Unmatched durability all weather conditions













# **Exterior Walls - Concrete**



#### **Exterior Walls - Brick**



#### **Business Facade – Brick**



## Parking Garage Walls

- Cinder Block





#### **Restaurant Drive-Thru Lane**



#### Stadium / Arena Walls - Brick & Concrete



## **Columns & Light Pole Bases - Concrete**







Textured, reflective, slip resistant surface that is ideal for concrete, brick, & asphalt walkways.

- No over laminate one step production process
- Extremely safe exceeds ASTM slip-resistance standards
- Reflective surface provides high visibility on wall applications















SLIP RESISTANT\*

# Walkways - Concrete





#### Walkways – Brick Paver



## **Stair Landing – Concrete**



# **Escalator Landings**



## Stair Flooring – Diamond / Checker Plate



#### **Exterior Stair Face**



#### **Interior Floors - Ceramic Tile**



## **Dining Entrance – Branding & Promo**



# **Restaurant Ordering Lanes**



#### **Retail Entrances**



#### **Mall Entrances**



# **Mall Directory Map**



#### **Hotel Entrances**





####