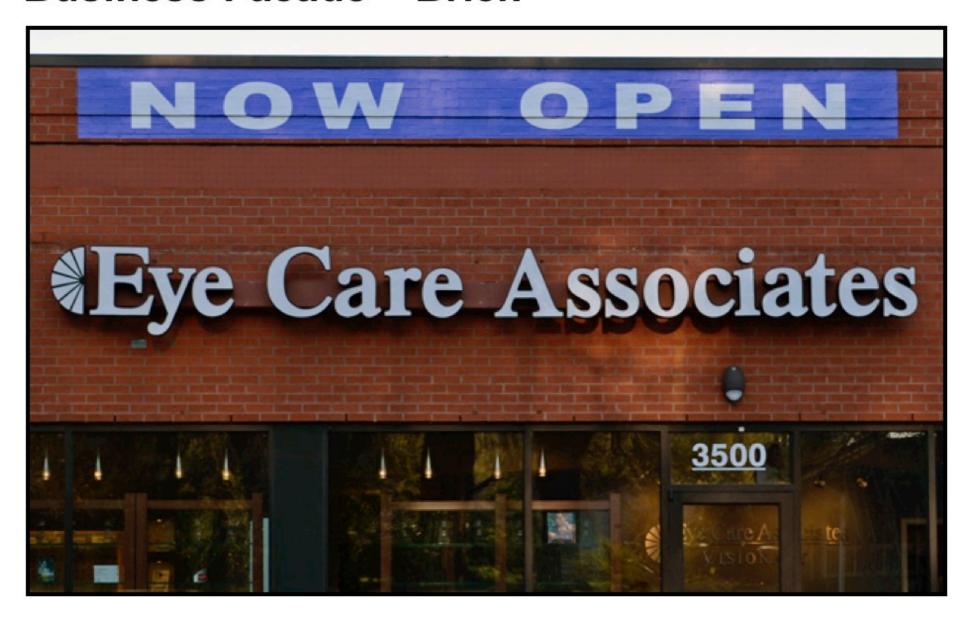

Easy to apply, durable media that is Ideal for brick, stucco & concrete walls.

- Special satin finish non glare
- Naturally conforms requires no over-laminate
- Unmatched durability all weather conditions













# **Exterior Walls - Concrete**



#### **Exterior Walls - Brick**



#### **Business Facade – Brick**



## Parking Garage Walls

- Cinder Block





#### **Restaurant Drive-Thru Lane**



#### Stadium / Arena Walls - Brick & Concrete



## **Columns & Light Pole Bases - Concrete**







Textured, reflective, slip resistant surface that is ideal for concrete, brick, & asphalt walkways.

- No over laminate one step production process
- Extremely safe exceeds ASTM slip-resistance standards
- Reflective surface provides high visibility on wall applications















SLIP RESISTANT\*

# Walkways - Concrete





#### Walkways – Brick Paver



## **Stair Landing – Concrete**



# **Escalator Landings**



## Stair Flooring – Diamond / Checker Plate



#### **Exterior Stair Face**



#### **Interior Floors - Ceramic Tile**



## **Dining Entrance – Branding & Promo**



# **Restaurant Orderi